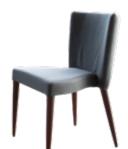

### Measures

Width 51 cm Heigth 82 cm Depth 60 cm Seat heigth 45 cm Arm heigth - cm Back heigth 37 cm Depth when open - cm

## **Technical information**

Frame Frame of pine wood and MDF

Seat suspension NFA

Back suspension Metal back support Seat foam Polyurethane 40kg Seat firmness Hard Foam (green)

Back cushions Loose cushions

Legs options Wood

Colours Natural, Walnut, Wengue

Removable cover Seat, back and scatters\*

Frame and seat suspension: livetime warranty

Rest of pieces: 3 years\*

\*6-month guaranty extension by activating it on the web